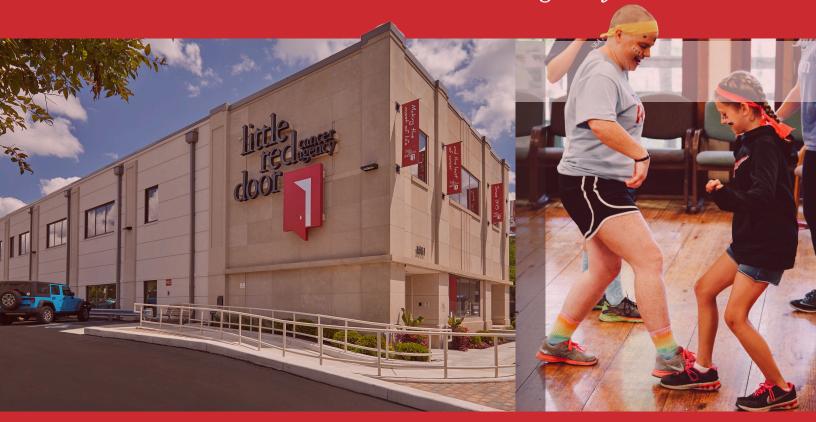

We completed our \$2.1 million renovation of our building at 1801 N. Meridian, transforming our space into a beautiful, welcoming and accessible center for our clients, staff and community. We enjoyed celebrating our new space with our friends during our grand reopening in May. With the updates to our building we were able to expand our services and serve more people through our additional programming.

## **CANCER SURVIVORS DAY**

On Sunday, August 12, 2018, Little Red Door sponsored Cancer Survivors Day at the Indiana State Fair. LRD's goal in hosting Cancer Survivors Day is to educate the community on its mission and services, focusing on Door to Wellness and educational programs that teach the importance of nutrition and physical activity. Cancer Survivors Day provides cancer survivors and their families an opportunity to celebrate survivorship, stress the importance of early detection and follow-up care, and connect survivors to local resources. In 2018, over 12,000

Hoosiers visited Survivor's Lane and interacted with LRD's partners for an educational experience. Visitors were able to contribute words of encouragement written on a fabric square as a part of the community art project that is on display in LRD's building at 1801 N. Meridian.

Little Red Door helps individuals all along the continuum of cancer care and this event helps celebrate not only survivorship, but also the organization's years of work in the community to help individuals get to survivorship. Join us this year on Sunday, August 11, 2019!