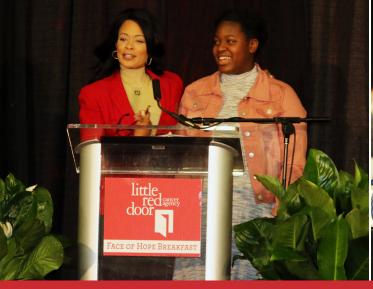

## THANK YOU TO OUR 2018 FACE OF HOPE SPONSORS

Eli Lilly Indiana University Health Oaktree Financial Advisors Express Scripts

Fifth Third Bank Markey's Rental and Staging Eskenazi Health St. Vincent

Capitol Construction Walgreens CSO Architects Geico Stewart, Myers and Associates Fineline Printing Group Indiana State Fairgrounds and Event Center

## FACE OF HOPE BREAKFAST

The 11th annual Face of Hope Breakfast was held on Thursday, November 15, 2018 at the Indiana State Fairgrounds Expo Hall. This year's breakfast set a new fundraising record, raising \$353,687! Each year this event continues to grow, and 2018 was no exception with morning of the event, the attendance was still remarkable. We would like to thank everyone who attended and donated in 2018 to help

make this possible.

We hope you will join us in 2019 for 12th annual Face of Hope Breakfast on Thursday, November 21 to celebrate the impact our supporters have in helping Little Red Door make the most of life and the least of cancer. If you are interesting in attending, contact Morgan Jessup at mjessup@littlereddoor.org or call 317-602-1269.