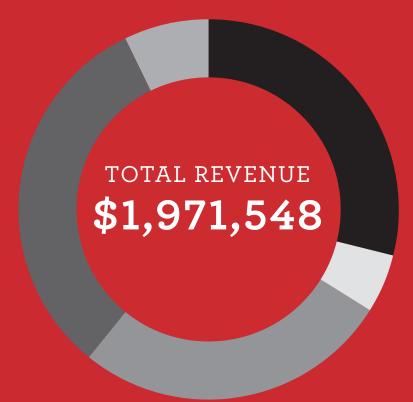

## 2018 FINANCIALS

## OPERATING REVENUES

\*Financials are unaudited

29% Individual contributions

27% Corporations

**5%** Endowment