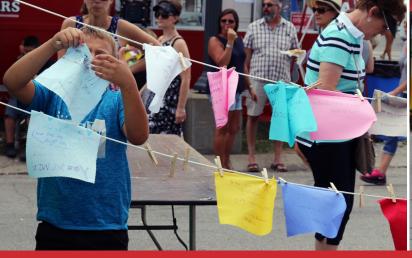

## **CANCER SURVIVORS DAY**

On Sunday, August 12, 2018, Little Red Door sponsored Cancer Survivors Day at the Indiana State Fair. LRD's goal in hosting Cancer Survivors Day is to educate the community on its mission and services, focusing on Door to Wellness and educational programs that teach the importance of nutrition and physical activity. Cancer Survivors Day provides cancer survivors and their families an opportunity to celebrate survivorship, stress the importance of early detection and follow-up care, and connect survivors to local resources. In 2018, over 12,000

Hoosiers visited Survivor's Lane and interacted with LRD's partners for an educational experience. Visitors were able to contribute words of encouragement written on a fabric square as a part of the community art project that is on display in LRD's building at 1801 N. Meridian.

Little Red Door helps individuals all along the continuum of cancer care and this event helps celebrate not only survivorship, but also the organization's years of work in the community to help individuals get to survivorship. Join us this year on Sunday, August 11, 2019!