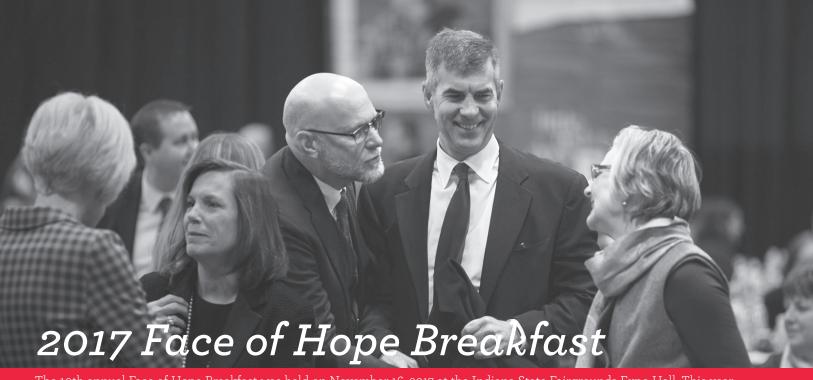

#### THURSDAY, NOVEMBER 15

Face of Hope Breakfast at the Indiana State Fairgrounds Expo Hall

The 10th annual Face of Hope Breakfast was held on November 16, 2017 at the Indiana State Fairgrounds Expo Hall. This year 1,300 people attended the breakfast, the most in event history. \$340,000 was raised for cancer patients in central Indiana. Little Red Door would like to extend a huge thank you to everyone who attended in 2017 and helped make this possible! We hope you will join us for the 11th anniversary Face of Hope Breakfast on Thursday, November 15, 2018 to celebrate the impact our supporters have in helping Little Red Door make the most of life and the least of cancer. If you are interested in attending the breakfast, email Nick Duvall at nduvall@littlereddoor.org.