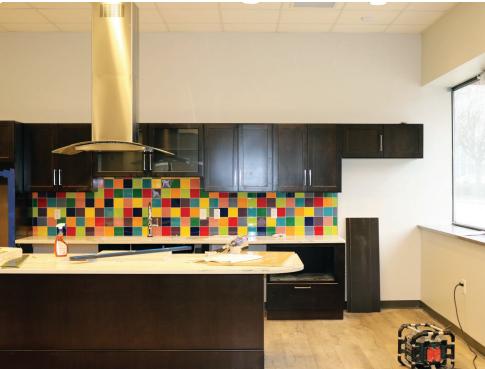

## WHAT'S NEW

- MORE ACCESSIBLE. Renovations will include additional parking and a ramp that will lead from the parking lot to the front door.
- SOCIAL ROOM. A fully equipped kitchen that will not only enhance current cooking classes but will also promote connectivity and community among clients.
- **UPDATED EXTERIOR.** Along with increasing the size of the garden, Little Red Door will be installing a new roof and adding an exterior shield to the building.
- FITNESS CENTER. The fitness center will include treadmills, resistance bands strength training and open space for Oncology fitness activities such as yoga.

a center of hope

Little Red Door Cancer Agency is excited to present the New Hope capital project, a \$2.1 million project that will transform and improve LRD's building at 1801 N. Meridian into a vibrant community center for those battling cancer. Through this transformation, LRD hopes to make its building more accessible to those with physical limitations, expand client programming, and structural repairs so that LRD can continue to provide services to its clients in a welcoming and comfortable space for years to come.